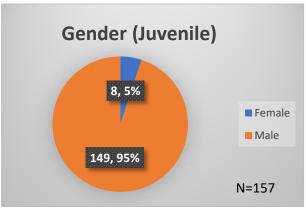

## Daily Data Dashboard – June 14, 2023 Demographics for JTDC Population Wednesday Morning Midnight Count

Total # of probation Involved youth<sup>1</sup>: 1,223











Data sources: cFive Supervisor – Probation Population and RMIS – JTDC Population

<sup>&</sup>lt;sup>1</sup> Probation Active: Any youth who is pending sentencing with an active social history, has been formally placed on probation or supervision with Cook County Juvenile Probation on the date of the report.

<sup>\*</sup>Age, Gender and Race for Criminal Court population (N=1) is not represented in this report.

## Daily Data Dashboard – June 14, 2023 Demographics for JTDC Population Wednesday Morning Midnight Count