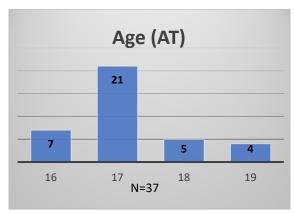

<sup>\*</sup>Age, Gender and Race for Criminal Court population (N=1) is not represented in this report.