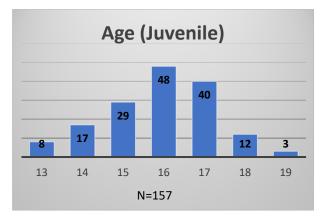

## Daily Data Dashboard – June 14, 2023 Demographics for JTDC Population Wednesday Morning Midnight Count

Total # of probation Involved youth<sup>1</sup>: 1,223











Data sources: cFive Supervisor – Probation Population and RMIS – JTDC Population

<sup>&</sup>lt;sup>1</sup> Probation Active: Any youth who is pending sentencing with an active social history, has been formally placed on probation or supervision with Cook County Juvenile Probation on the date of the report.

<sup>\*</sup>Age, Gender and Race for Criminal Court population (N=1) is not represented in this report.

## Daily Data Dashboard – June 14, 2023 Demographics for JTDC Population Wednesday Morning Midnight Count