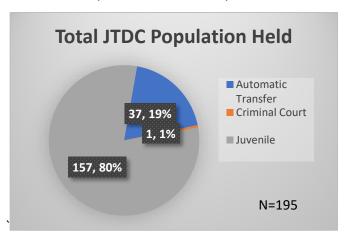

## Daily Data Dashboard – June 14, 2023 Demographics for JTDC Population Wednesday Morning Midnight Count

Total # of probation Involved youth<sup>1</sup>: 1,223

Data sources: cFive Supervisor – Probation Population and RMIS – JTDC Population

<sup>\*</sup>Age, Gender and Race for Criminal Court population (N=1) is not represented in this report.