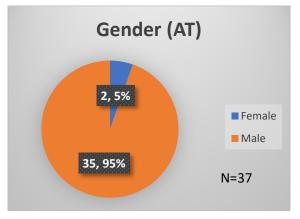

<sup>\*</sup>Age, Gender and Race for Criminal Court population (N=1) is not represented in this report.