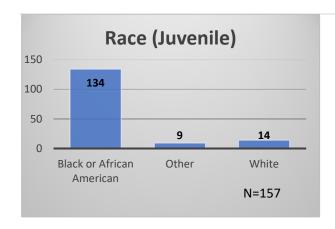

## Daily Data Dashboard – June 14, 2023 Demographics for JTDC Population Wednesday Morning Midnight Count

Total # of probation Involved youth<sup>1</sup>: 1,223











Data sources: cFive Supervisor – Probation Population and RMIS – JTDC Population

<sup>&</sup>lt;sup>1</sup> Probation Active: Any youth who is pending sentencing with an active social history, has been formally placed on probation or supervision with Cook County Juvenile Probation on the date of the report.

<sup>\*</sup>Age, Gender and Race for Criminal Court population (N=1) is not represented in this report.

## Daily Data Dashboard – June 14, 2023 Demographics for JTDC Population Wednesday Morning Midnight Count